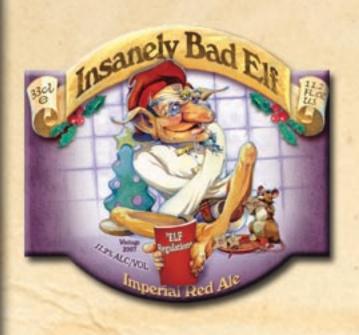

## **INSANELY BAD ELF**

## RIDGEWAY BREWING . ENGLAND

style: Winter / Holiday Beer

abv: 12%

format: 30 liter key kegs / 330ml bottles

"My goodness", muttered Claus, recalling his visit to the Institute, "the restrictive outerwear, the padded room-even padded Christmas tree ornaments. Horrifying! Yet the little chap seems happier than he's ever been" Claus took a thoughtful sip of a most warming red ale. "Perhaps sanity is over-rated...Ho,Ho,Ho!"

A dark flavo(u)r bomb of a beer. It backs such a punch that it is only available in 330 ml bottles.

Insanely Bad Elf is brewed by Peter Scholey, master brewer for the late and much Lamented Brakspear Brewery of Henley-on-Thames, England.