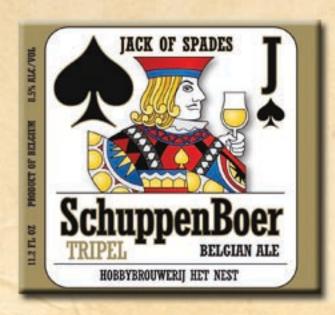

## HET NEST SCHUPPENBOER

## HOBBYBROUWERIJ HET NEST · BELGIUM

style: Tripel

abv: 8.5%

format: 30 Liter kegs / 330ml bottles

More than ten years ago, eight friends started a beer tasting club. Every two weeks they got together to discuss soccer, women and beer. Their interest in beer grew stronger every year – so strong, in fact, that in 2007 they decided to take up beer brewing courses. They soon learned to master the fine art of brewing. These friends were all born in the city of Turnhout in northern Belgium, a city known for its playing cards. And in playing cards Het Nest has found its inspiration.

Do you like beers with a fruity touch?

Try this Jack of Spade (Schuppenboer):

a La Chouffe inspired tripel born out of
the first brewing experiments. The use
of coriander and cascade hops gives the
beer its fruity touch.